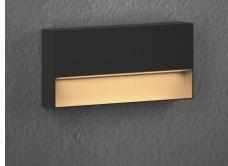

# **Outdoor Step Light IP65 Wall**

PZ1 - PIAZZA 1

PZ2 - PIAZZA 2

#### **FEATURES**

- IP65
- 2 sizes; 5 1/2" & 9 7/8"
- Anthracite finish
- Optional shade covers in concrete and rust
- 3000k & 4000k

Follow the steps to specify your fixture, example: EXT - PZ1 - 30K - 80 - UNV - BK

\*Wall mounting is recommended to be installed on a 4in deep regress 2-1/8" octagonal junction box.

Piazza 1

Piazza 2