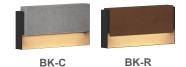

#### **FEATURES**

- IP65
- 2 sizes; 5 1/2" & 9 7/8"
- Anthracite finish
- Optional shade covers in concrete and rust
- 3000k & 4000k

## **ORDERING CODE**

|  | SERIES  | EXT                | exterior                                                                                     |
|--|---------|--------------------|----------------------------------------------------------------------------------------------|
|  | TYPE    | PZ1<br>PZ2         | 5-1/2", 5W - 120lm<br>9-7/8", 9W - 250lm                                                     |
|  | сст     | 30K<br>40K         | 3000K<br>4000K                                                                               |
|  | CRI     | 80                 | 80 CRI                                                                                       |
|  | VOLTAGE | UNV                | 120V-277V                                                                                    |
|  | FINISH  | BK<br>BK-C<br>BK-R | anthracite<br>anthracite with shade - concrete finish<br>anthracite with shade - rust finish |