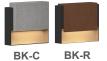

#### **FEATURES**

- IP65
- 2 sizes; 5 1/2" & 9 7/8"
- Anthracite finish
- Optional shade covers in concrete and rust
- 3000k & 4000k

## **ORDERING CODE**

|  | SERIES  | EXT                | exterior                                                                                     |
|--|---------|--------------------|----------------------------------------------------------------------------------------------|
|  | TYPE    | PZ1<br>PZ2         | 5-1/2", 5W - 120lm<br>9-7/8", 9W - 250lm                                                     |
|  | сст     | 30K<br>40K         | 3000K<br>4000K                                                                               |
|  | CRI     | 80                 | 80 CRI                                                                                       |
|  | VOLTAGE | UNV                | 120V-277V                                                                                    |
|  | FINISH  | BK<br>BK-C<br>BK-R | anthracite<br>anthracite with shade - concrete finish<br>anthracite with shade - rust finish |