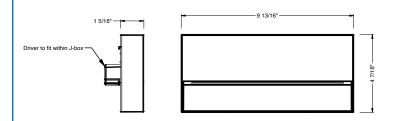

# **Outdoor Step Light IP65 Wall**

PZ1 - PIAZZA 1

PZ2 - PIAZZA 2

#### **FEATURES**

- IP65
- 2 sizes; 5 1/2" & 9 7/8"
- Anthracite finish
- Optional shade covers in concrete and rust
- 3000k & 4000k

#### **MOUNTING**

- Mount to 3-1/2" to 4" octagonal recessed junction box.

Follow the steps to specify your fixture, example: EXT - PZ1 - 30K - 80 - UNV - BK

\*Wall mounting is recommended to be installed on a 4in deep regress 2-1/8" octagonal junction box.

Piazza 1

Piazza 2