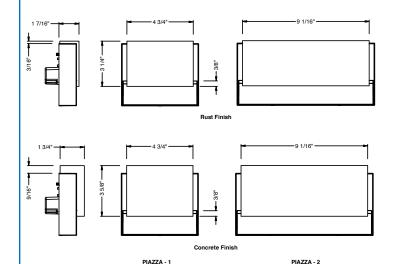

#### **FEATURES**

- IP65
- 2 sizes; 5 1/2" & 9 7/8"
- Anthracite finish
- Optional shade covers in concrete and rust
- 3000k & 4000k

## **ORDERING CODE**

|  | SERIES  | EXT                | exterior                                                                                     |
|--|---------|--------------------|----------------------------------------------------------------------------------------------|
|  | TYPE    | PZ1<br>PZ2         | 5-1/2", 5W - 120lm<br>9-7/8", 9W - 250lm                                                     |
|  | сст     | 30K<br>40K         | 3000K<br>4000K                                                                               |
|  | CRI     | 80                 | 80 CRI                                                                                       |
|  | VOLTAGE | UNV                | 120V-277V                                                                                    |
|  | FINISH  | BK<br>BK-C<br>BK-R | anthracite<br>anthracite with shade - concrete finish<br>anthracite with shade - rust finish |