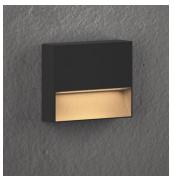

# **Outdoor Step Light IP65 Wall**

PZ1 - PIAZZA 1

PZ2 - PIAZZA 2

#### **FEATURES**

- IP65
- 2 sizes; 5 1/2" & 9 7/8"
- Anthracite finish
- Optional shade covers in concrete and rust
- 3000k & 4000k

Follow the steps to specify your fixture, example: EXT - PZ1 - 30K - 80 - UNV - BK

\*Wall mounting is recommended to be installed on a 4in deep regress 2-1/8" octagonal junction box.

Piazza 1

Piazza 2