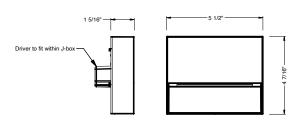

# **Outdoor Step Light IP65 Wall**

PZ1 - PIAZZA 1

PZ2 - PIAZZA 2

#### **FEATURES**

- IP65
- 2 sizes; 5 1/2" & 9 7/8"
- Anthracite finish
- Optional shade covers in concrete and rust
- 3000k & 4000k

#### **MOUNTING**

- Mount to 3-1/2" to 4" octagonal recessed junction box.

Follow the steps to specify your fixture, example: EXT - PZ1 - 30K - 80 - UNV - BK

\*Wall mounting is recommended to be installed on a 4in deep regress 2-1/8" octagonal junction box.

Piazza 1

Piazza 2